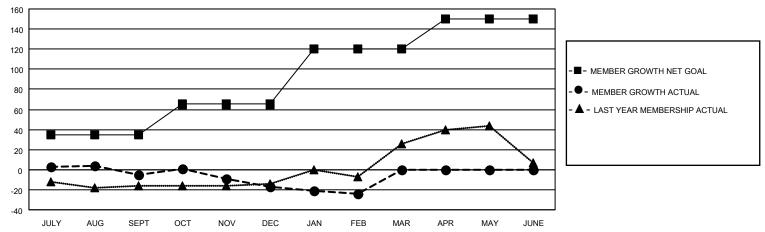

## GOALS AND ACTUAL MEMBERS CUMULATIVE

| DROPPED CLUBS: 0 |     | 25 CLUBS OF 50 ADDED 1 OR<br>MORE NEW MEMBERS | GENDER DISTRIBUTION       |              |  |
|------------------|-----|-----------------------------------------------|---------------------------|--------------|--|
|                  |     | MORE NEW MEMBERS                              | MALE 698 (58.22%)         |              |  |
|                  |     |                                               | FEMALE                    | 500 (41.70%) |  |
| DROPPED MEMBERS  |     |                                               | NON BINARY                | 0 (0.00%)    |  |
|                  |     |                                               | PREFER NOT TO ANSWER      | 1 (0.08%)    |  |
| DECEASED         | 13  |                                               |                           |              |  |
| CLUB CANCELLED   | 0   | CLICK HERE FOR CUMULATIVE                     | TOTAL FAMILY UNIT MEMBERS | 331          |  |
| OTHER            | 87  | MEMBERSHIP DATA                               |                           |              |  |
| TOTAL            | 100 |                                               | FAMILY MEMBERS PAYING HAI | F DUES 170   |  |
|                  |     |                                               |                           |              |  |

## MONTHLY MEMBERSHIP PROGRESS REPORT

LOCATION ONTARIO District A 3 Results as of: 2/28/2022

| Clubs RESULTS FOR 2021-2022 |   |   |   | Members RESULTS FOR 2021-2022 |    |    |    |
|-----------------------------|---|---|---|-------------------------------|----|----|----|
|                             |   |   |   |                               |    |    |    |
| JULY/AUG/SEPT               | 0 | 0 | 0 | JULY/AUG/SEPT                 | 35 | 38 | 40 |
| OCT/NOV/DEC                 | 0 | 0 | 0 | OCT/NOV/DEC                   | 30 | 31 | 41 |
| JAN/FEB/MAR                 | 1 | 0 | 0 | JAN/FEB/MAR                   | 55 | 13 | 19 |
| APR/MAY/JUNE                | 0 | 0 | 0 | APR/MAY/JUNE                  | 30 | 0  | 0  |