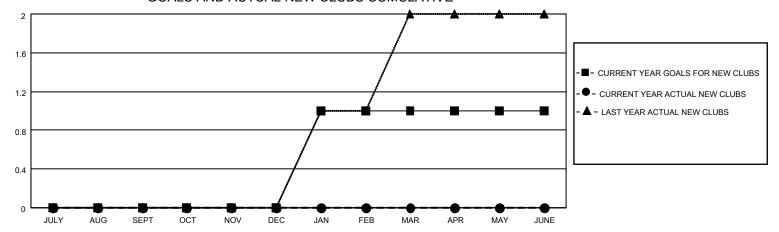

## GOALS AND ACTUAL NEW CLUBS CUMULATIVE

## MONTHLY MEMBERSHIP PROGRESS REPORT

LOCATION ONTARIO District A 3 Results as of: 2/28/2022

| Clubs RESULTS FOR 2021-2022 |   |   |   | Members RESULTS FOR 2021-2022 |    |    |    |
|-----------------------------|---|---|---|-------------------------------|----|----|----|
|                             |   |   |   |                               |    |    |    |
| JULY/AUG/SEPT               | 0 | 0 | 0 | JULY/AUG/SEPT                 | 35 | 38 | 40 |
| OCT/NOV/DEC                 | 0 | 0 | 0 | OCT/NOV/DEC                   | 30 | 31 | 41 |
| JAN/FEB/MAR                 | 1 | 0 | 0 | JAN/FEB/MAR                   | 55 | 13 | 19 |
| APR/MAY/JUNE                | 0 | 0 | 0 | APR/MAY/JUNE                  | 30 | 0  | 0  |